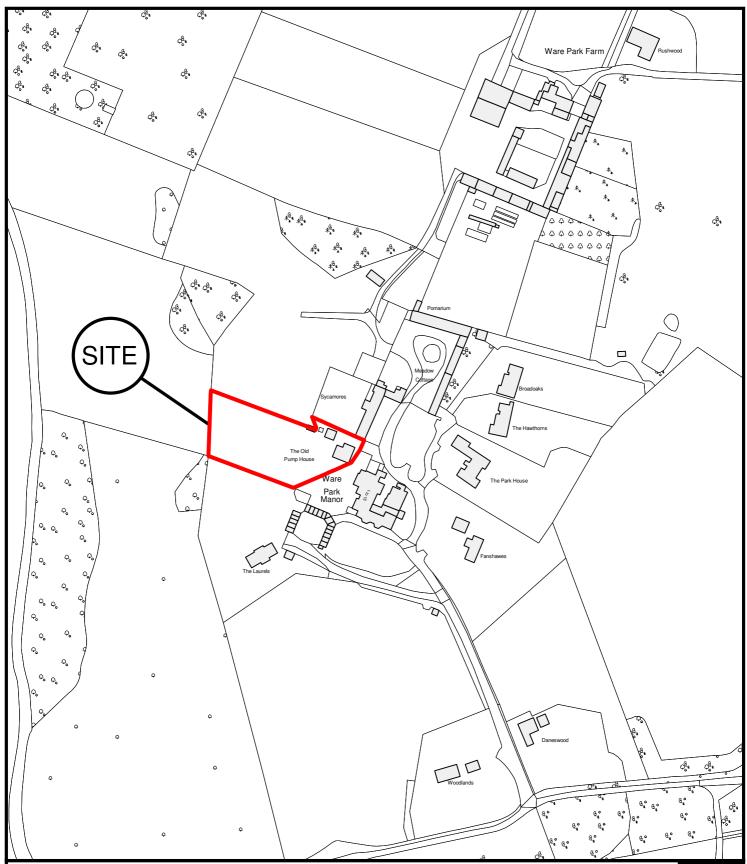

East Herts Council Wallfields Pegs Lane Hertford SG13 8EQ

Tel: 01279 655261

Address: The Old Pump House, Ware Park, Ware, Herts, SG12 0DX

Reference: 3/11/0532/FP

Scale: 1:2500

O.S Sheet: TL3314

Date of Print: 24 May 2011